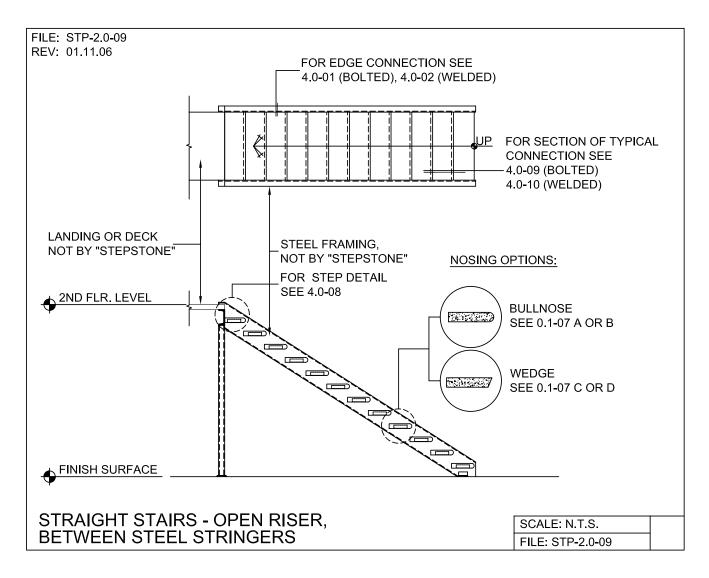

## R C® DIVISION

Steel Stringer System - Support Layout

PRECAST CONCRETE TREADS, LANDINGS, AND BALCONIES SHOWN ON PLANS SHALL BE FROM THE "STEPTREAD" SYSTEM BY "STEPSTONE, INC." OF GARDENA, CA. FOR STEEL OR WOOD CONSTRUCTION. THE MANUFACTURER IS TO SUPPLY ALL PRECAST CONCRETE PARTS WITH EACH "STEPTREAD" AND FEATURING EITHER CAST IN THREADED INSERTS FOR BOLTING OR AN EMBEDDED BOTTOM WELD PLATE FOR WELDING. ALL REINFORCING AND CONNECTIONS WILL BE ZINC PLATED. ONLY ITEMS NOTED BY "STEPSTONE, INC." SHALL BE FURNISHED BY "STEPSTONE, INC." SUCH ITEMS SHALL BE INSTALLED BY OTHERS.